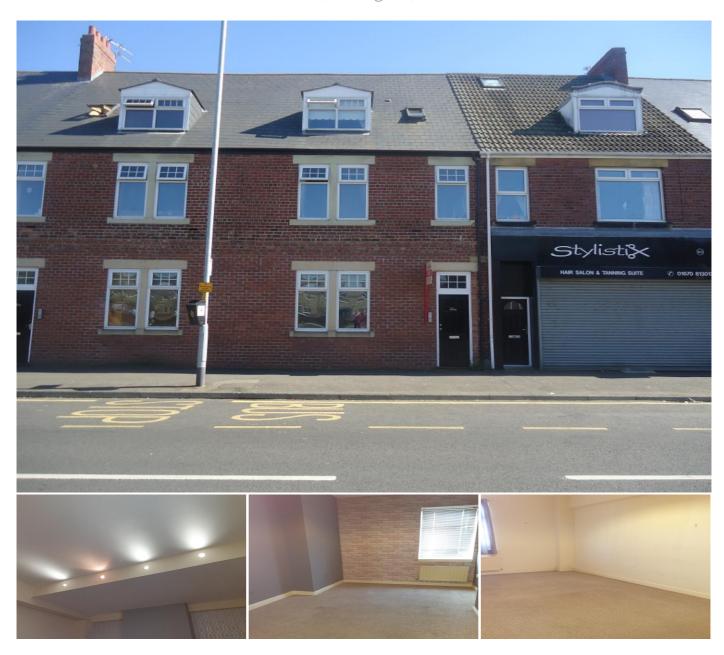

## 2 Bedroom Flat for Rent - £550 per month

Station Road, Ashington, NE63 8HG

## Description

We offer for rent this spacious ground floor flat situated on Station Road, Ashington. Close to all local amenities on on good bus routes.

Comprises, Main entrance door with a buzzer/phone entry, Flat front door, 2 bedrooms, living room, kitchen with a range of floor and wall units, dining room with french doors out onto the yard, bathroom with a white suite and overbath shower.