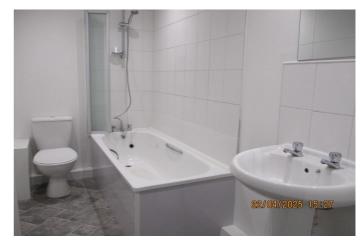

Comprising - passage, living room with feature fire, kitchen with a good range of white floor and wall units, bathroom with a white suite and over bath shower and 2 bedrooms.

Externally there is a shared yard to the rear.